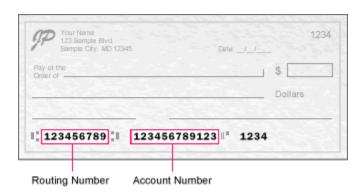

## **Direct Rent Withdrawal**

| Resident Name |                      |
|---------------|----------------------|
| Address       | Phone #              |
| Bank Name     | Savings or Checking? |
| Routing #     | Account #            |